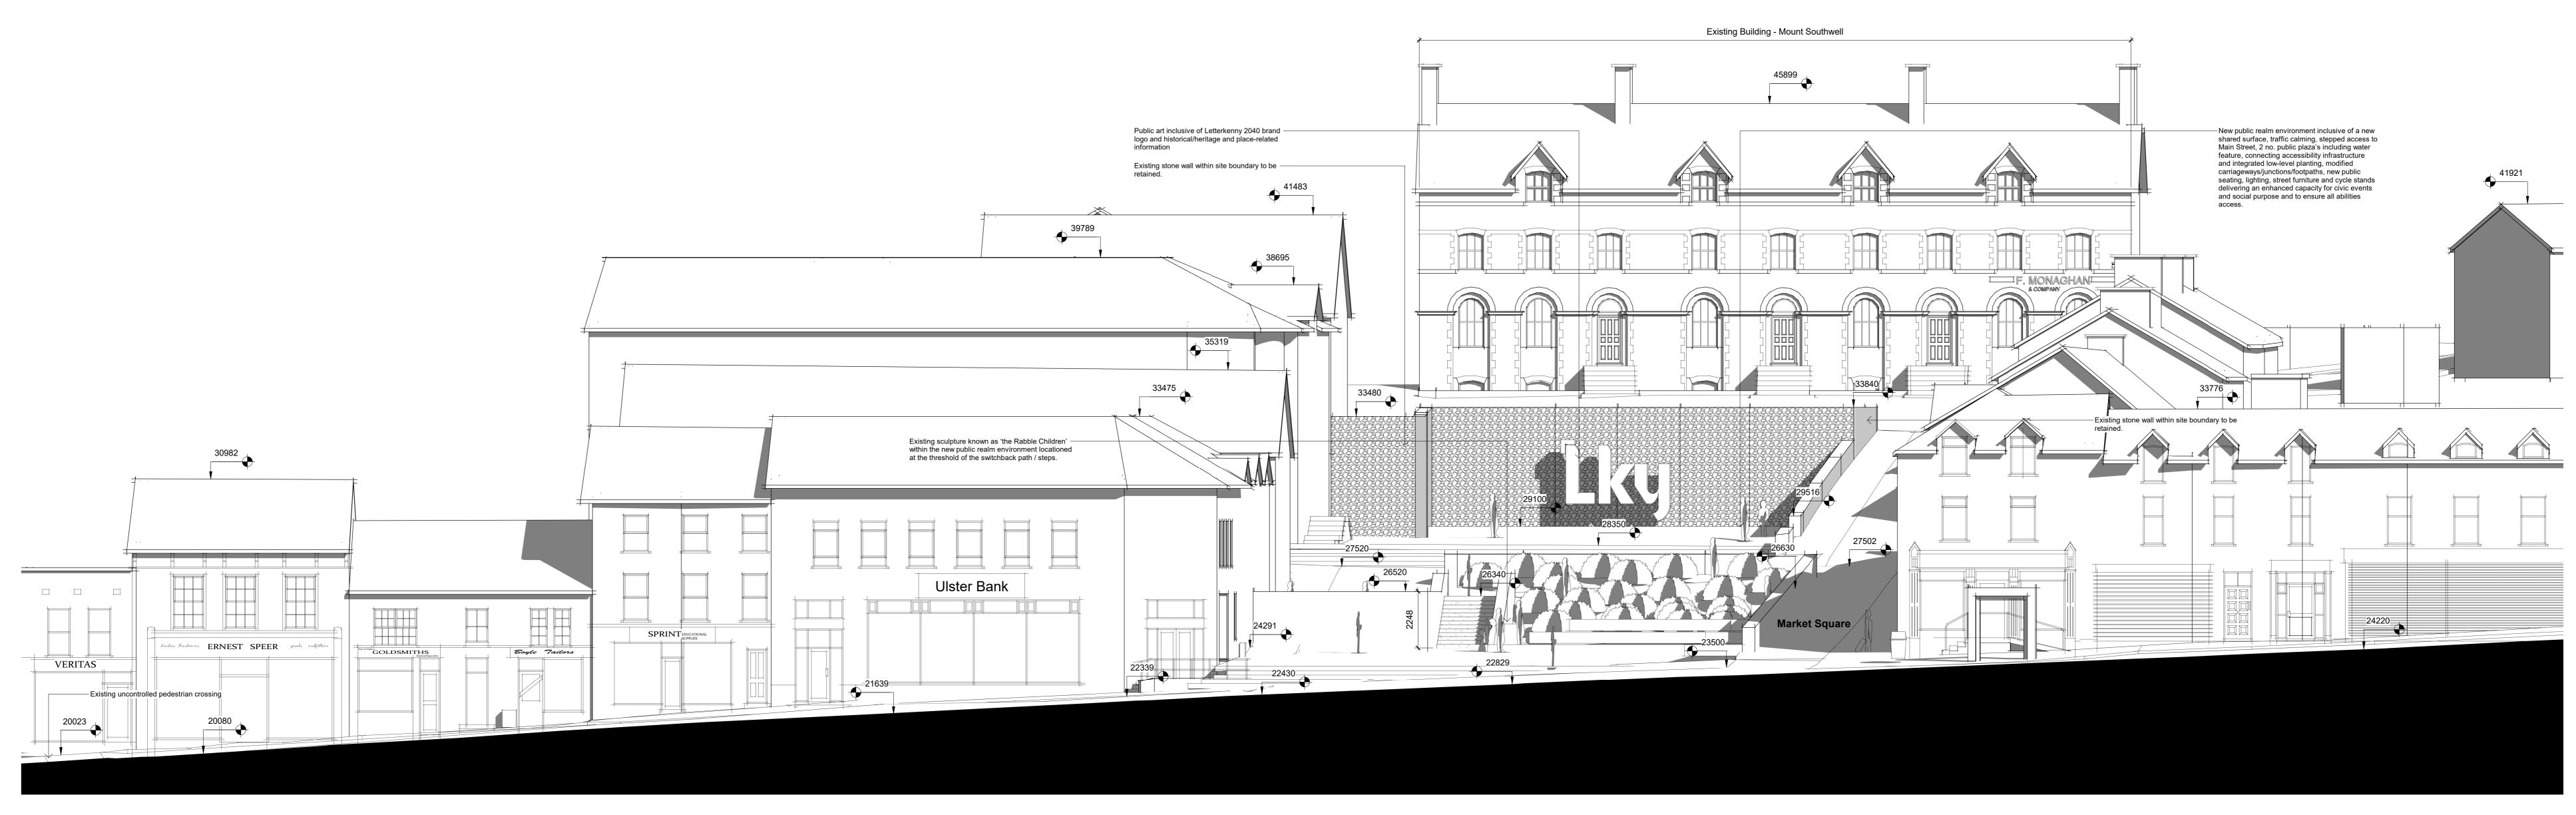

Proposed\_Sectional Elevation 01

Proposed\_Sectional Elevation 02

| Rev  | Date | Description | Issued by | Project Title: Letterkenny 2040 - Reimagined Market Square |   |  | First Issue Date: | Status      |           |
|------|------|-------------|-----------|------------------------------------------------------------|---|--|-------------------|-------------|-----------|
| 1107 | Dute | Description | looded by |                                                            |   |  |                   |             |           |
|      |      |             |           | Location: Market Square, Letterkenny, Co. Donegal          |   |  | 14.07.2022        | PL          |           |
| 3    |      |             |           |                                                            |   |  | Drawing No.       | Revision:   |           |
| t    |      |             |           |                                                            |   |  |                   | Drawing No. | Revision. |
|      |      |             |           | Drawing Title: Proposed Sectional Elevations               |   |  | 0010              | /           |           |
|      |      |             |           |                                                            | • |  |                   |             | /         |