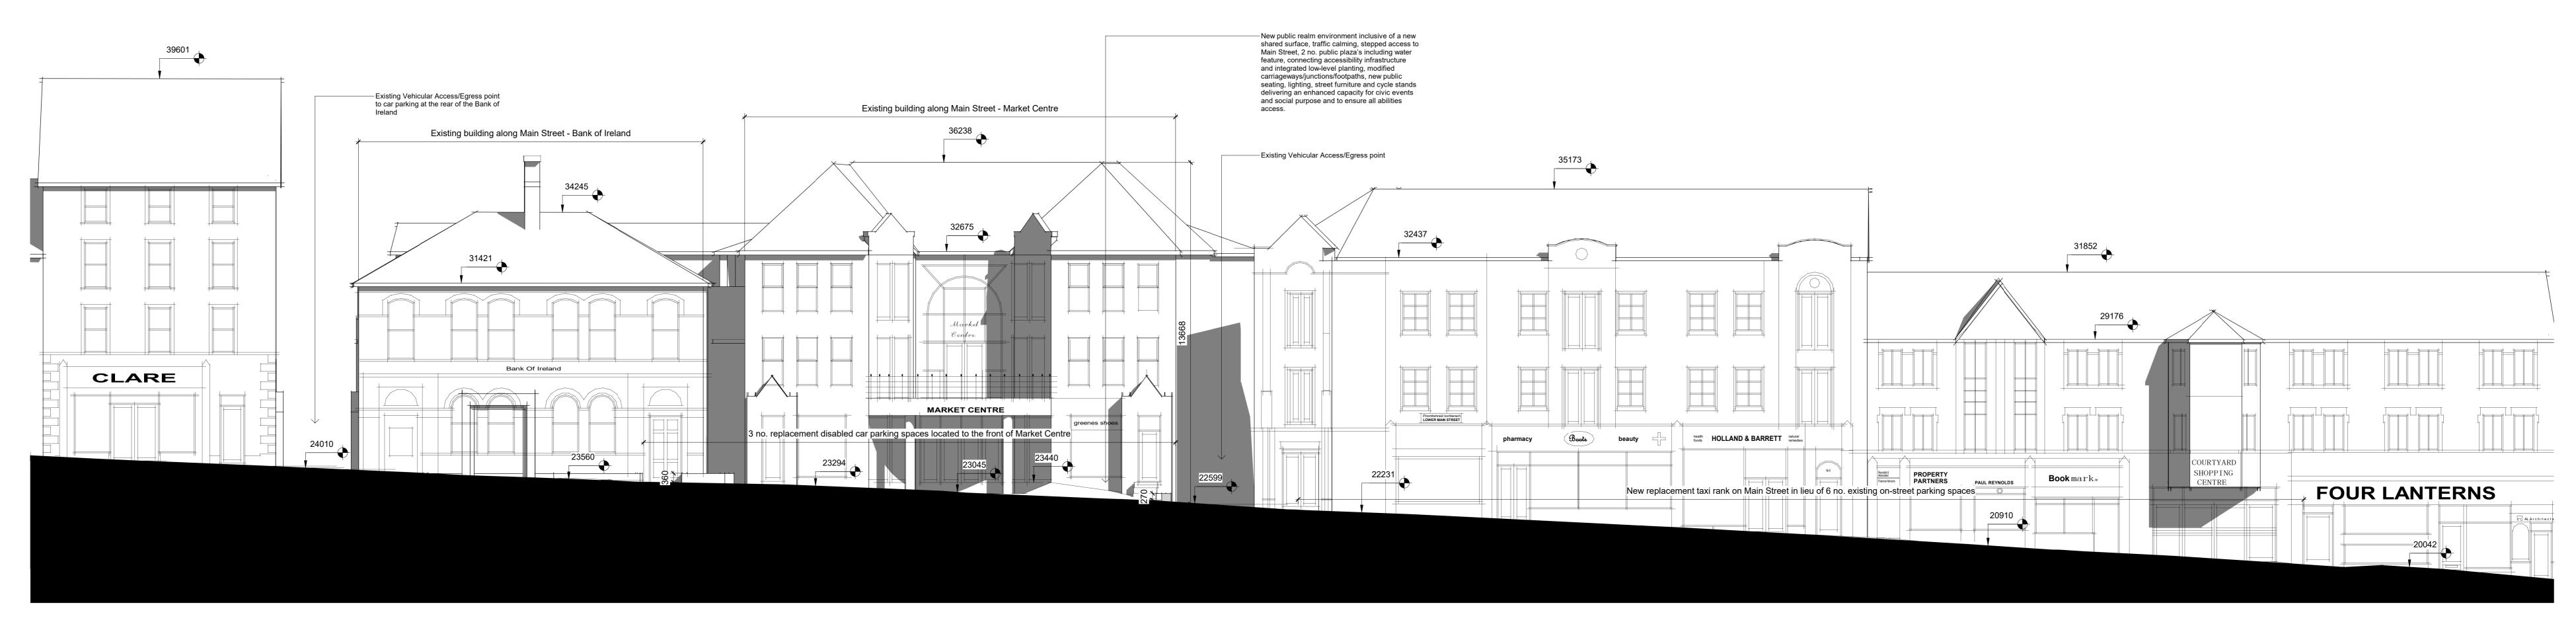

Proposed\_Sectional Elevation 01

Proposed\_Sectional Elevation 02

| Rev  | Date | Description | Issued by | Project Title: Letterkenny 2040 - Reimagined Market Square |   |  | First Issue Date: | Status      |           |
|------|------|-------------|-----------|------------------------------------------------------------|---|--|-------------------|-------------|-----------|
| 1107 | Dute | Description | looded by |                                                            |   |  |                   |             |           |
|      |      |             |           | Location: Market Square, Letterkenny, Co. Donegal          |   |  | 14.07.2022        | PL          |           |
| 3    |      |             |           |                                                            |   |  | Drawing No.       | Revision:   |           |
| t    |      |             |           |                                                            |   |  |                   | Drawing No. | Revision. |
|      |      |             |           | Drawing Title: Proposed Sectional Elevations               |   |  | 0010              | /           |           |
|      |      |             |           |                                                            | • |  |                   |             | /         |